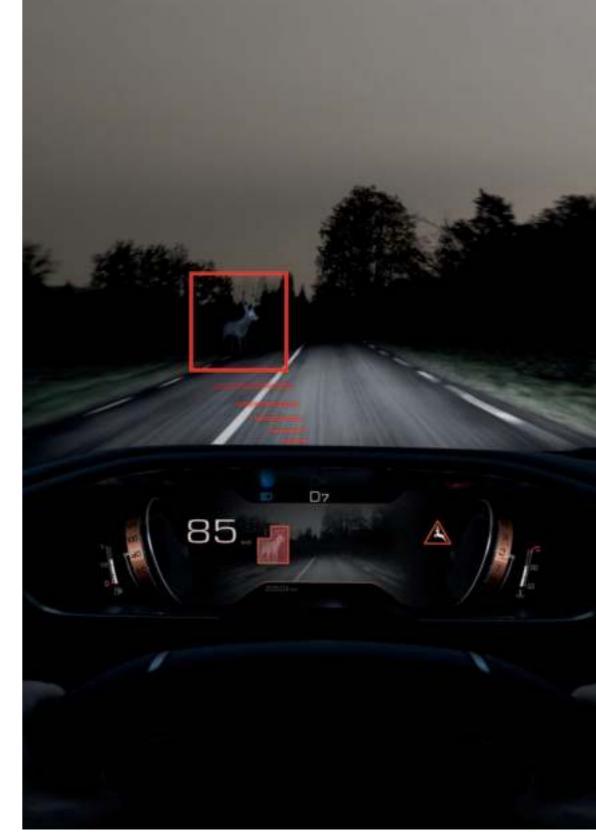

# DETECT EVEN IN THE DARK.

At night or in reduced visibility, for optimised driving safety, a Night Vision infrared camera\* detects the presence of pedestrians or animals in front of the vehicle. The image is then displayed in your field of vision, on the digital head-up instrument panel, and an audible warning signal is given.