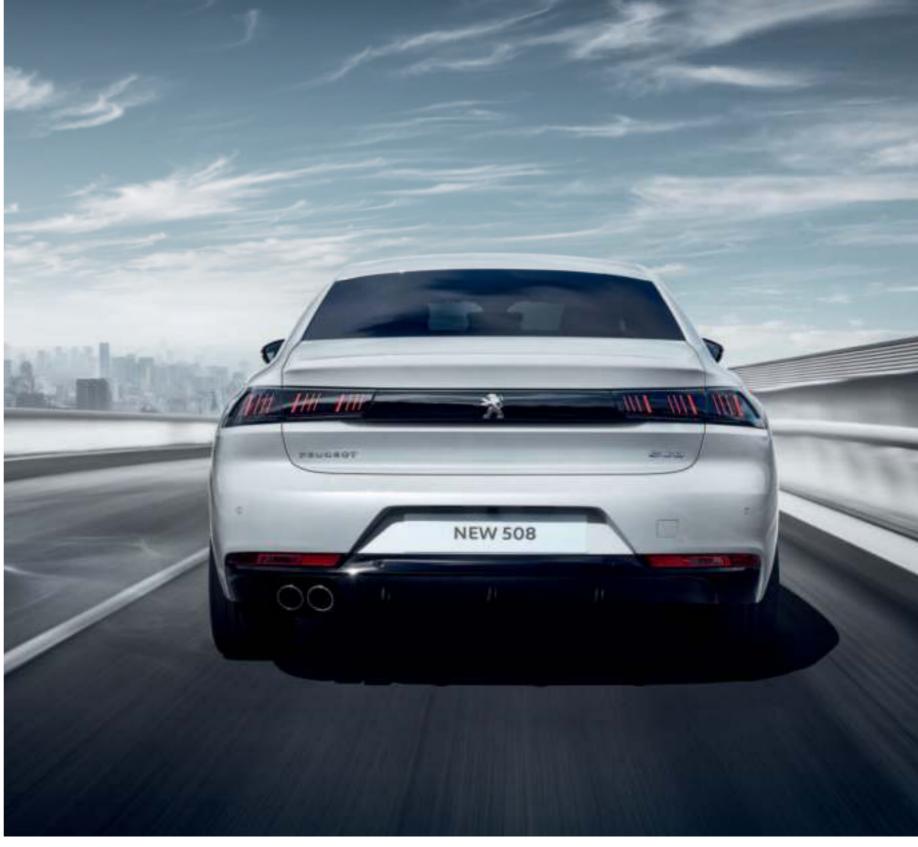

# UNFORGETTABLE.

These lights are illuminated throughout the night and day, with adaptive intensity. Differing in appearance depending on side or full rear view, they are instantly identifiable and a clear signature of the brand.