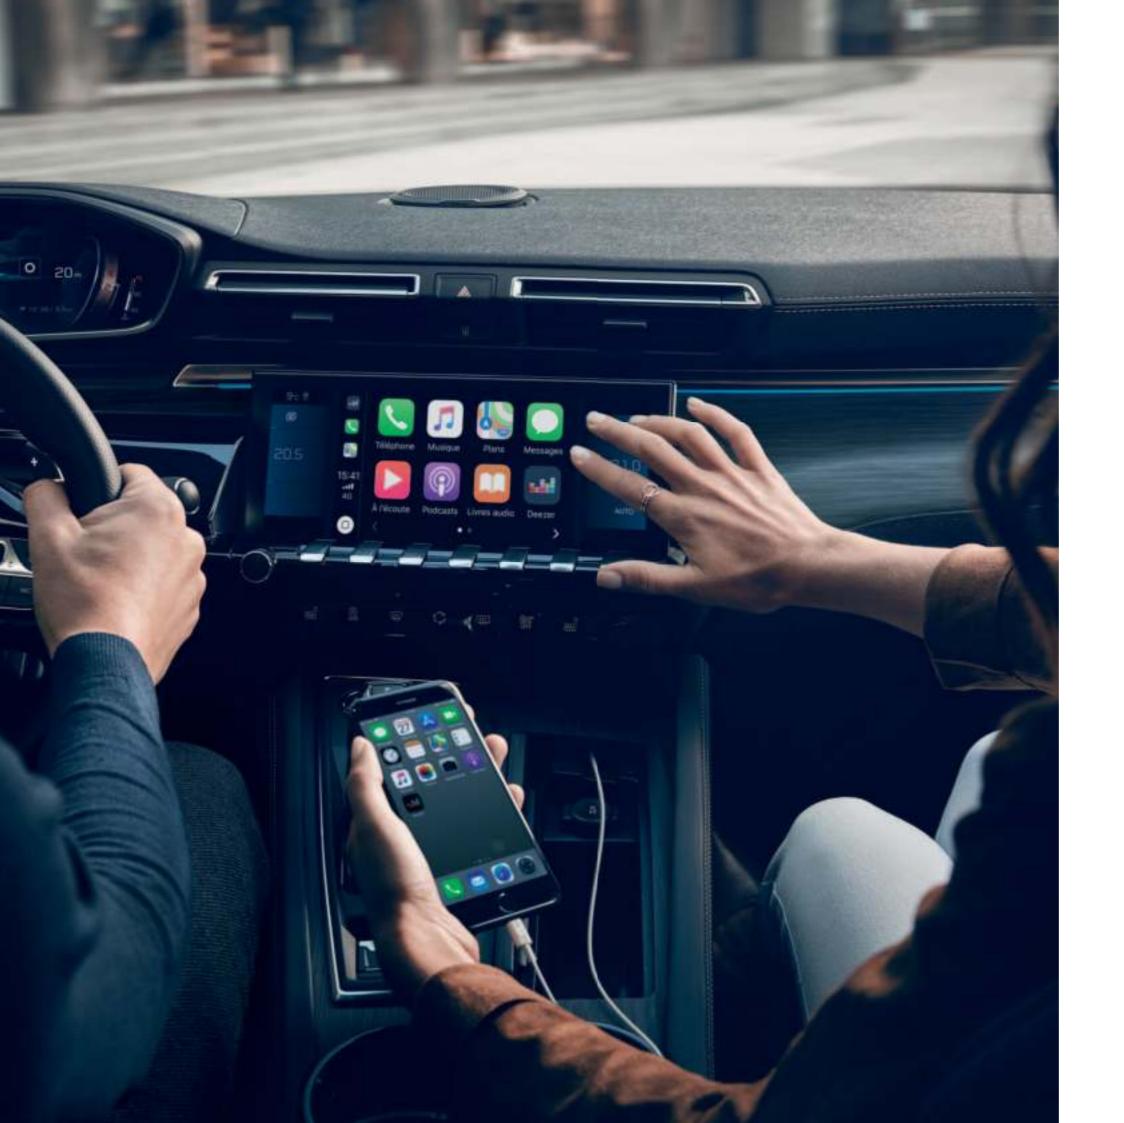

## STAY CONNECTED TO THE WORLD.

With MirrorScreen® functionality\*, connectivity has never been so easy or instantaneous thanks to voice recognition, a wireless charging plate\*\*, up to 4 USB connections\*\*, a jack plug in the armrest and two 12V sockets, including one in the boot. Using a compatible smartphone, key features are mirrored onto the capacitive touchscreen, including music and maps.

<sup>\*</sup> Mirror Screen® works via either Android Auto (for Android smartphones) or Apple CarPlay™ (for iOS smartphones)
\*\* Not available, optional or standard according to the trim chosen. Please refer to the model specification sheet for full details