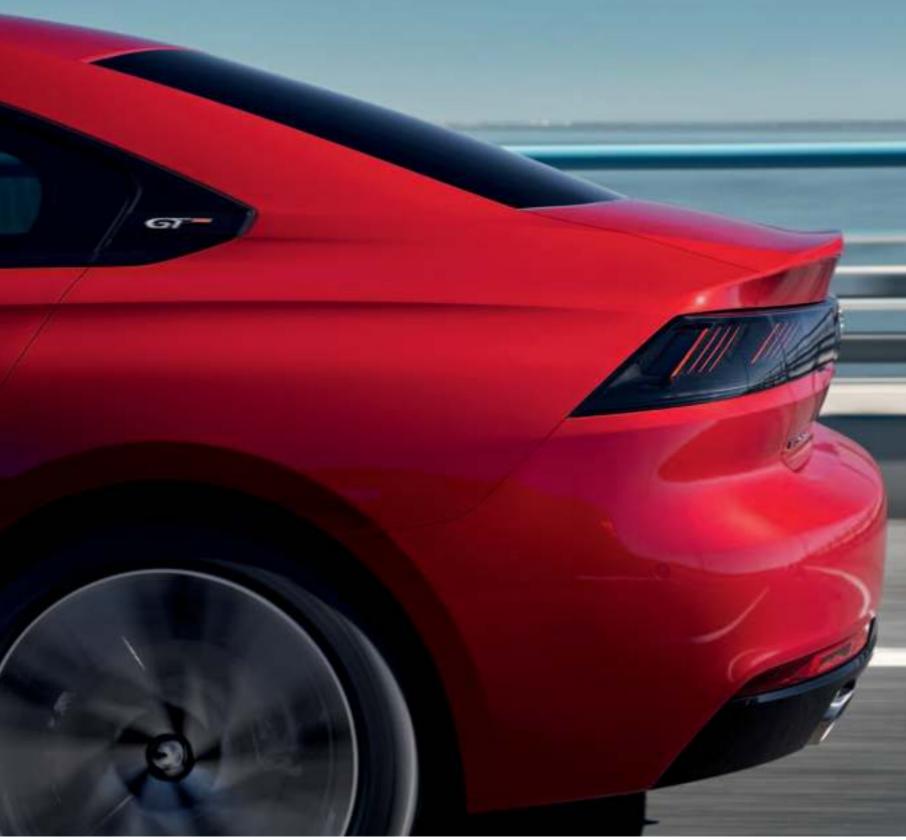

# UNFORGETTABLE.

These lights are illuminated throughout the night and day, with adaptive intensity. Differing in appearance depending on side or full rear view, they are instantly identifiable and a clear signature of the brand.

## RESOLUTELY MODERN.

Directly inspired by the PEUGEOT Instinct concept car, the back of the car reveals an original feature of the new PEUGEOT 508: a deftly hidden tailgate blends elegance with practicality, giving optimal access to the 487-litre boot. Large wheels\* highlight the steely, muscular design.