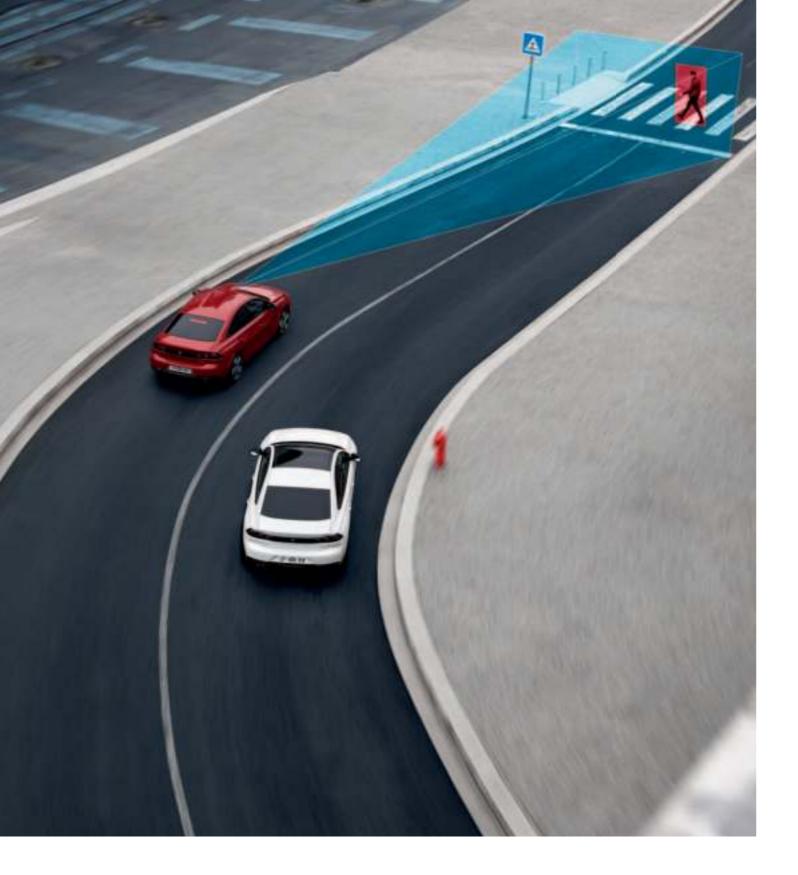

## PEACE OF MIND.

Equipped with a host of advanced driver assist solutions\*, the new PEUGEOT 508 features the latest-generation technology to ensure your safety, the safety of your passengers and the safety of pedestrians around you.

#### ANTICIPATE THE UNKNOWN.

With the Safety Pack\*, the driving aids support you for a complete peace of mind trip. It includes Automatic Emergency Braking (Active Safety Brake) with Collision Alert, Distance Alert, Lane Keeping Assist and Speed Limit Recognition and Recommendation. The Safety Plus Pack\* offers advanced safety by integrating an Active Blind Spot Monitoring System, Driver Attention Alert, Automatic High-Beam Switching and Extended Headlight Recognition.