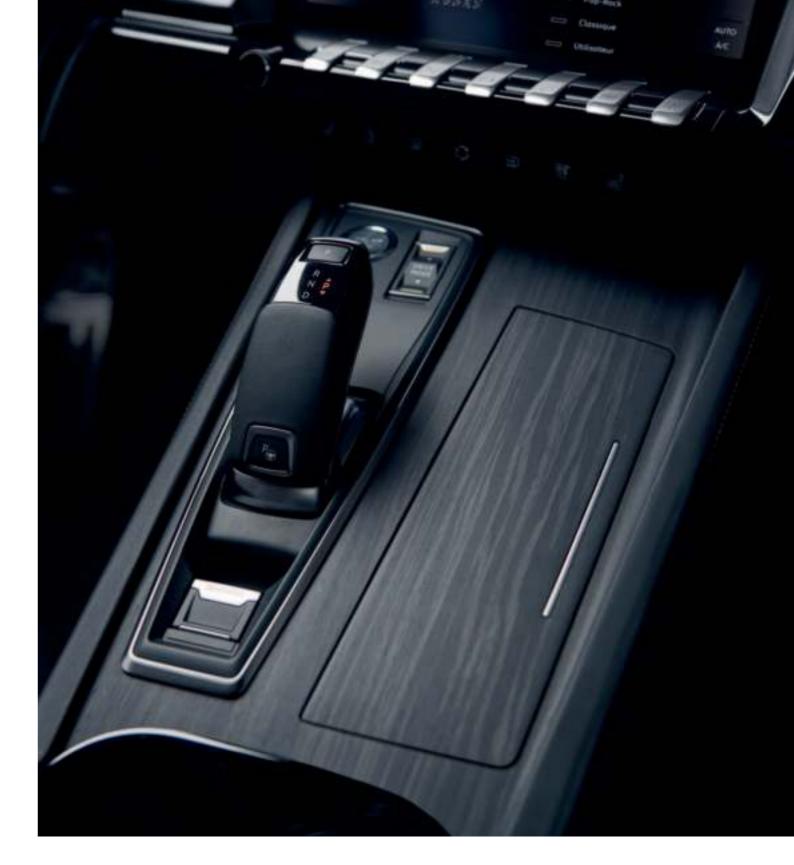

## IT'S THE LITTLE THINGS...

Many thoughtful storage spaces are distributed throughout the cabin to hold items of various sizes, allowing ease of access at all times, including a clever compartment built into the centre arm rest and a hidden compartment, built into the central console.

## STAY CONNECTED TO THE WORLD.

With MirrorScreen® functionality\*, connectivity has never been so easy or instantaneous thanks to voice recognition, a wireless charging plate\*\*, up to 4 USB connections\*\*, a jack plug in the armrest and two 12V sockets, including one in the boot. Using a compatible smartphone, key features are mirrored onto the capacitive touchscreen, including music and maps.

PEUGEOT i-Cockpit® Amplify\*\* adapts to your driving style and mood preference, thanks to an Active Suspension Control, driving mode selector (Eco / Sport / Comfort / Normal) and choice of on-board ambiance (Relax or Boost).