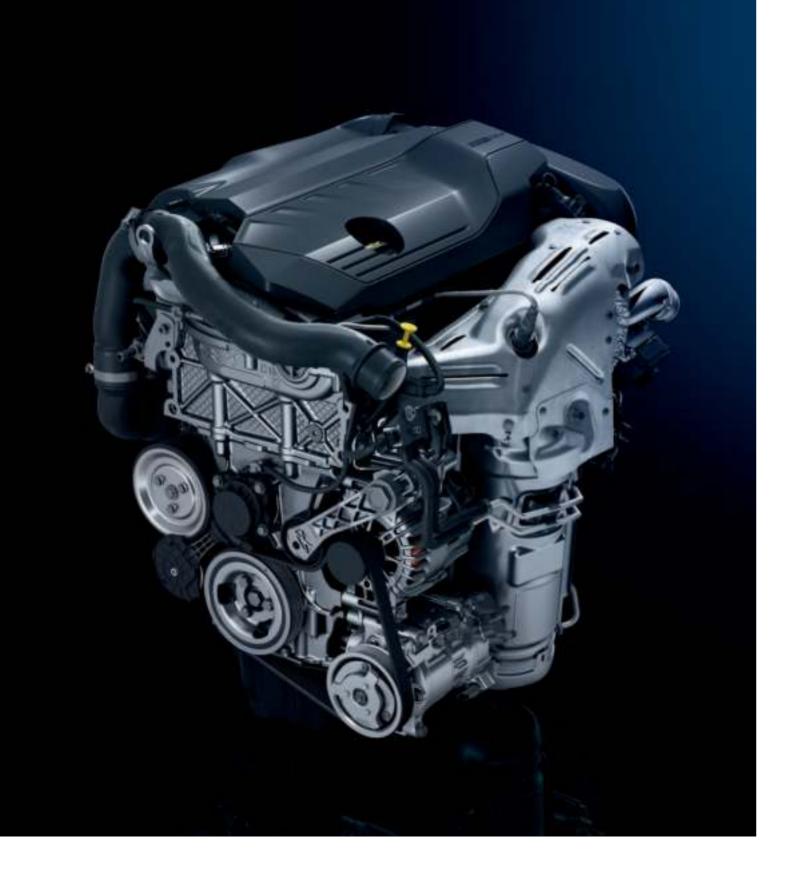

#### DEMAND EFFICIENY.

With decades of proven expertise in engine production, the new 508 is powered by PEUGEOT's latest generation PureTech and BlueHDi engines\*, offering the perfect balance between power and performance, without compromising on efficiency.