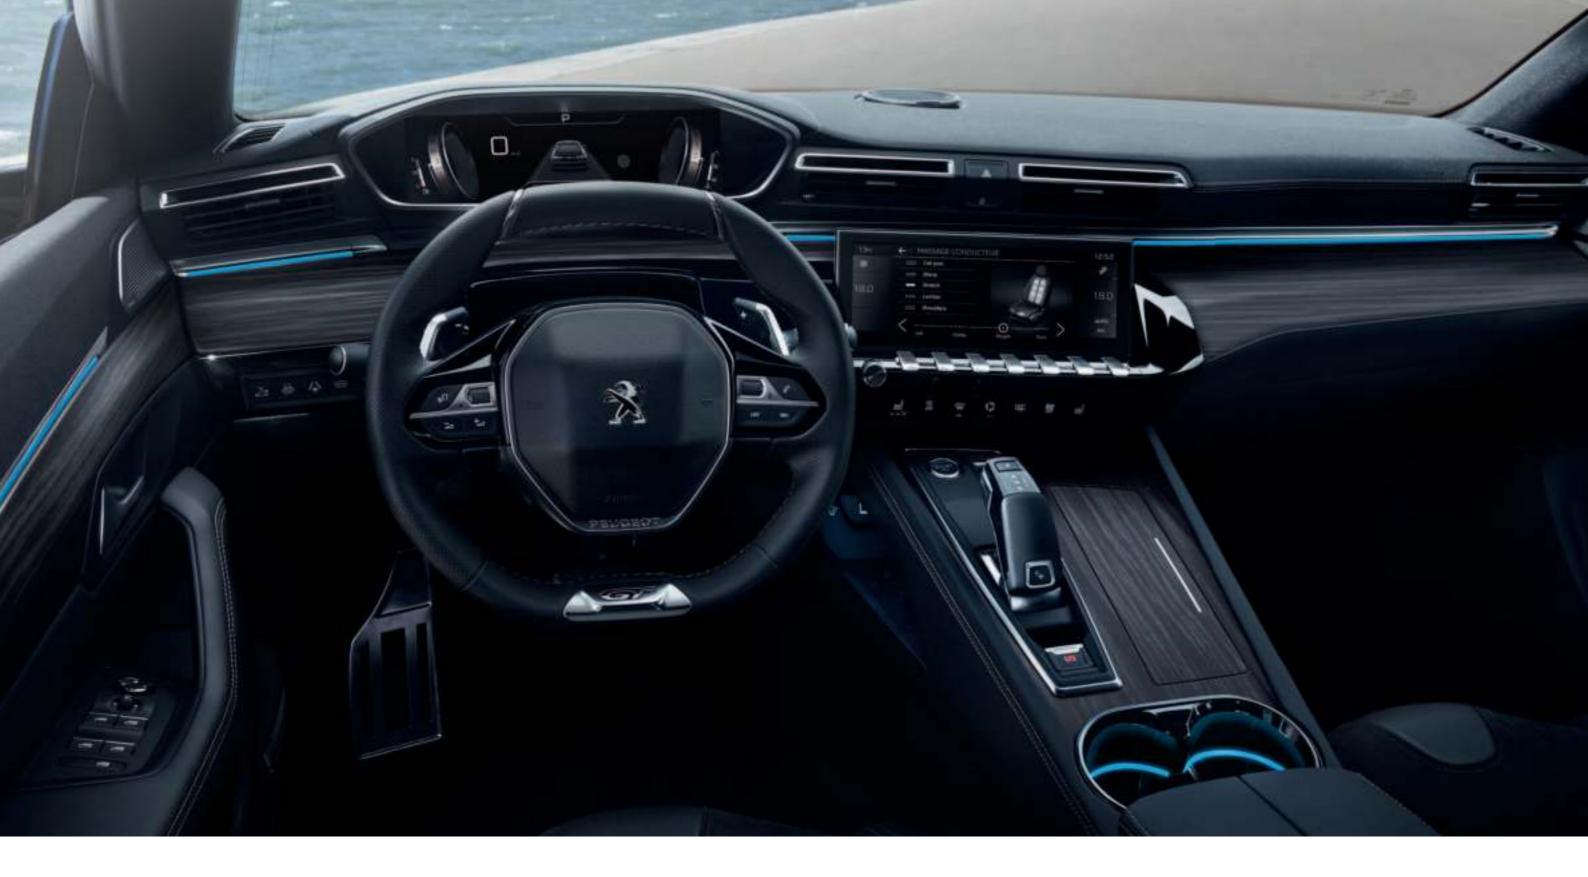

## LATEST GENERATION PEUGEOT I-COCKPIT®.

Take the driver's seat in the new PEUGEOT 508 and enjoy a sensory delight, thanks to the latest generation PEUGEOT i-Cockpit®. The compact steering wheel, configurable head-up digital instrument panel\* and 10" HD capacitive touch screen\* ensure maximum driver control, whilst toggle switches allow easy access to vehicle settings.

#### TIMELESS MODERNITY.

Stylish details abound aboard the new PEUGEOT 508. Every detail of the ultra-modern new 508 has been designed with quality and perfection in mind. No detail has been overlooked. Attention to detail and sumptuous materials\* throughout allow you to luxuriate in comfort and pleasure.

# BEYOND WORDS.

From the minute you step inside, the new PEUGEOT 508 creates a feeling of well-being and luxury. A sensual delight, features such as the frameless rear-view mirror\* hint at an ultra-modern, refined environment.