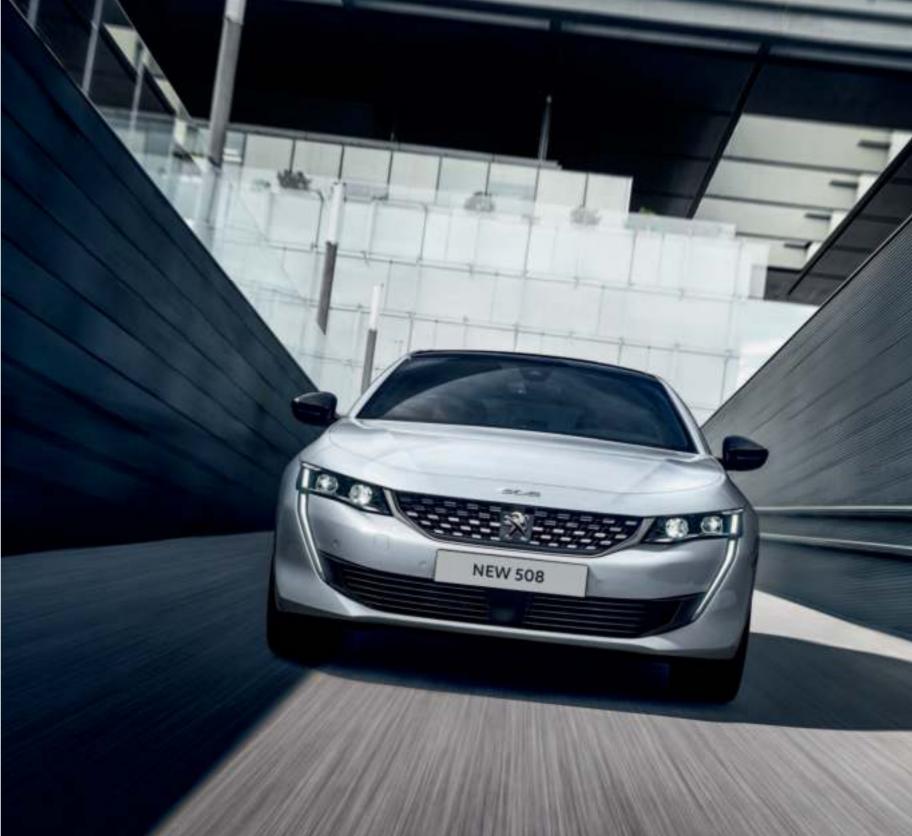

## BOLD ELEGANCE.

Immediately recognisable thanks to its distinctive chrome-chequered grille, framed by full LED head lights\*, the new PEUGEOT 508 embodies the radically modern fastback that doesn't compromise on design. With the famous lion centred on its radiator grill and the 508 logo upon the nose of the bonnet, the new PEUGEOT 508 pays tribute to its acclaimed predecessors, the PEUGEOT 504 and 504 coupé.