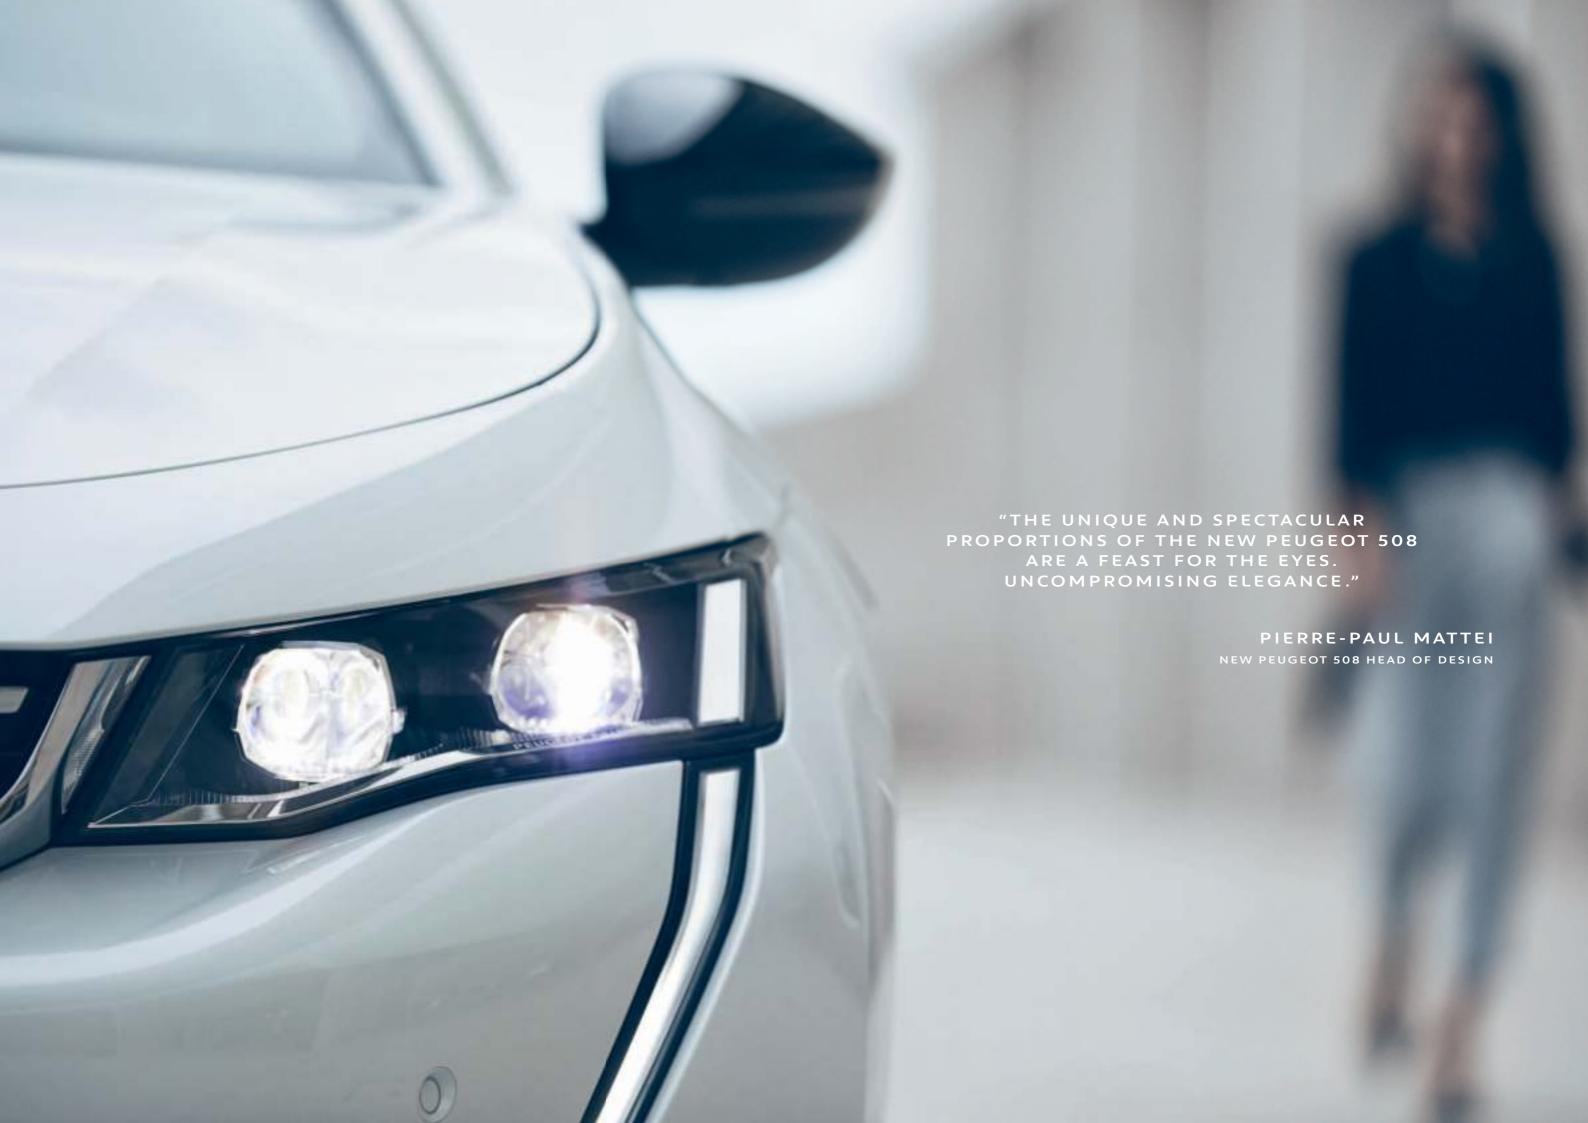

## SEE THE LIGHT.

To complement the sharp, sleek design, the new PEUGEOT 508 sports a distinctive lighting signature. Full LED head lights\* (includes static cornering function\*), with automatic high beam assist\* and LED indicators\*, lend themselves to safer driving, day or night.

# UNFORGETTABLE.

These lights are illuminated throughout the night and day, with adaptive intensity. Differing in appearance depending on side or full rear view, they are instantly identifiable and a clear signature of the brand.