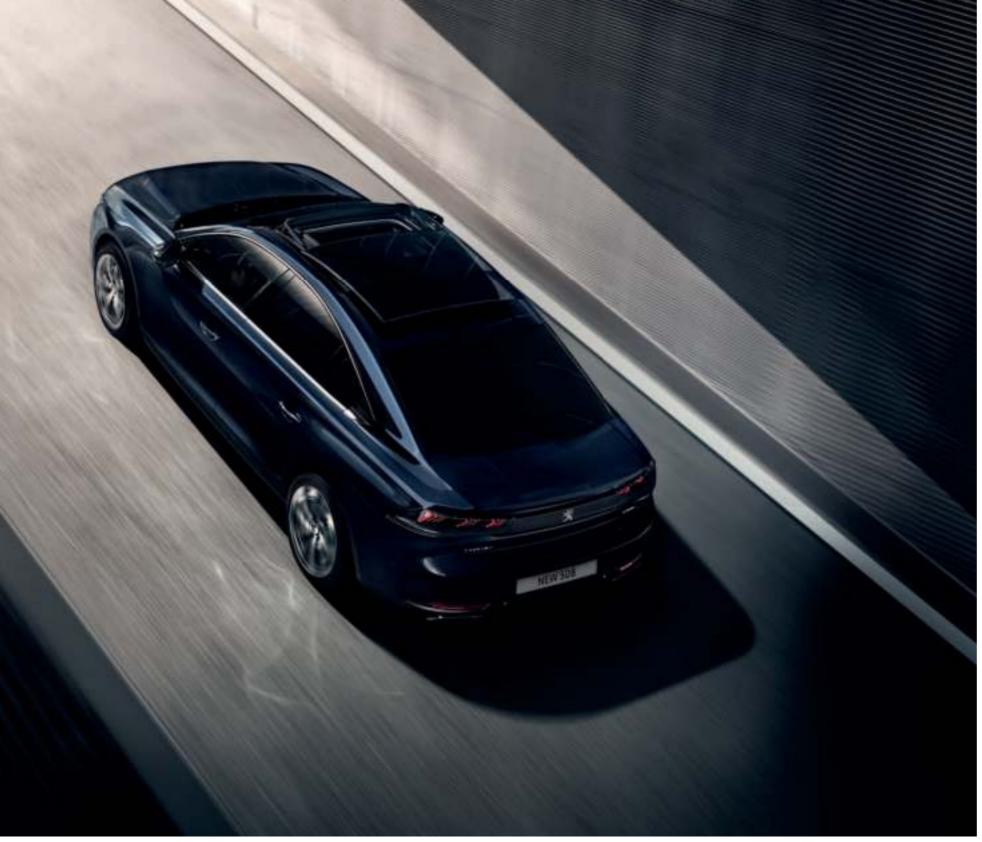

## RESOLUTELY MODERN.

Directly inspired by the PEUGEOT Instinct concept car, the back of the car reveals an original feature of the new PEUGEOT 508: a deftly hidden tailgate blends elegance with practicality, giving optimal access to the 487-litre boot. Large wheels\* highlight the steely, muscular design.

## ENJOY THE WORLD OUTSIDE.

Make every journey an exploration. The new PEUGEOT 508 is available with a wide-opening panoramic sunroof\* that allows all passengers to enjoy the sheer beauty of the world around us.

## A REQUIREMENT OF EXCELLENCE.

The elegance of the frameless doors beautifully accompanies the purity of the aesthetic lines of the new PEUGEOT 508. Our design expertise brings you balance of proportions, precision and perfection.