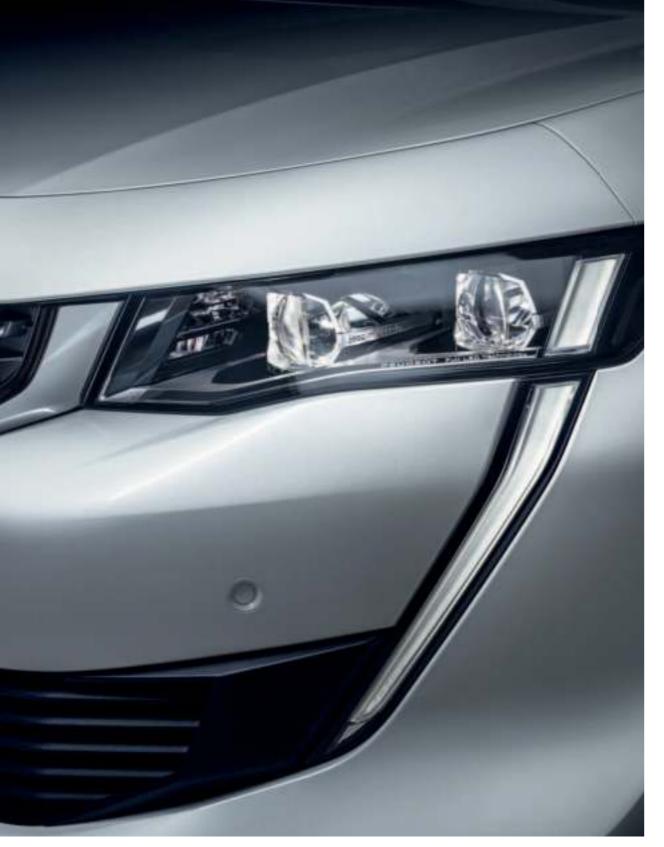

## SEE THE LIGHT.

To complement the sharp, sleek design, the new PEUGEOT 508 sports a distinctive lighting signature. Full LED head lights\* (includes static cornering function\*), with automatic high beam assist\* and LED indicators\*, lend themselves to safer driving, day or night.

# UNFORGETTABLE.

These lights are illuminated throughout the night and day, with adaptive intensity. Differing in appearance depending on side or full rear view, they are instantly identifiable and a clear signature of the brand.