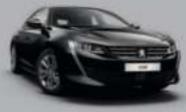

## BOLD ELEGANCE.

Immediately recognisable thanks to its distinctive chrome-chequered grille, framed by full LED head lights\*, the new PEUGEOT 508 embodies the radically modern fastback that doesn't compromise on design. With the famous lion centred on its radiator grill and the 508 logo upon the nose of the bonnet, the new PEUGEOT 508 pays tribute to its acclaimed predecessors, the PEUGEOT 504 and 504 coupé.

## SEE THE LIGHT.

To complement the sharp, sleek design, the new PEUGEOT 508 sports a distinctive lighting signature. Full LED head lights\* (includes static cornering function\*), with automatic high beam assist\* and LED indicators\*, lend themselves to safer driving, day or night.