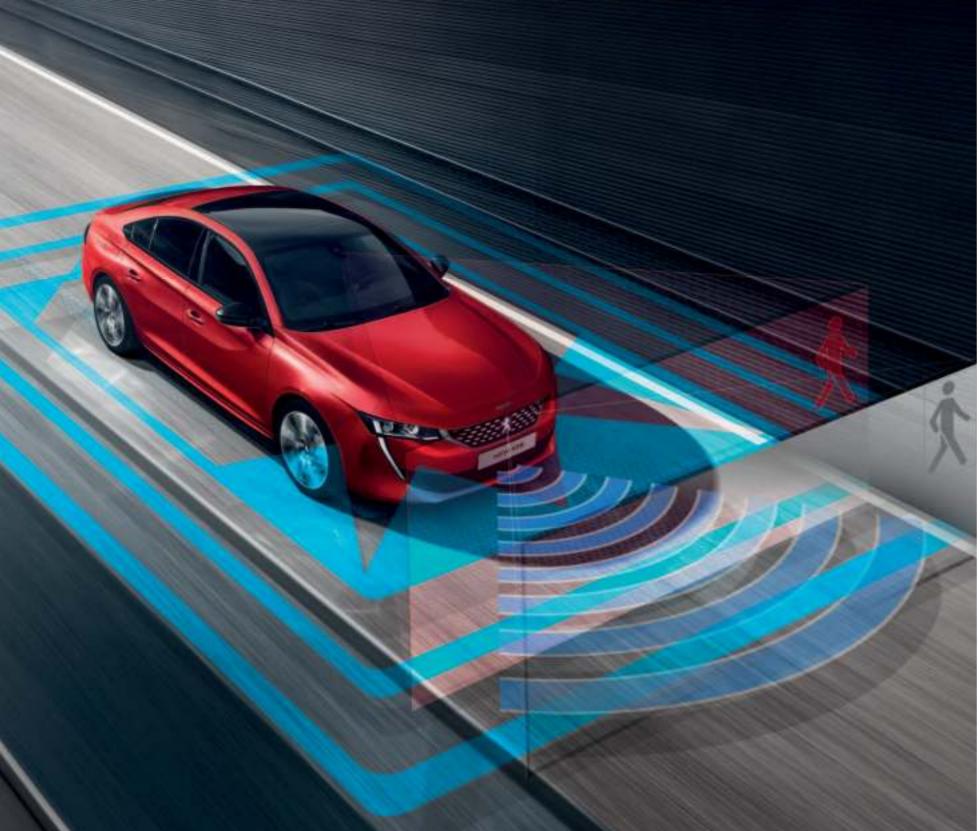

## PEACE OF MIND.

Equipped with a host of advanced driver assist solutions\*, the new PEUGEOT 508 features the latest-generation technology to ensure your safety, the safety of your passengers and the safety of pedestrians around you.

#### ANTICIPATE THE UNKNOWN.

With the Safety Pack\*, the driving aids support you for a complete peace of mind trip. It includes Automatic Emergency Braking (Active Safety Brake) with Collision Alert, Distance Alert, Lane Keeping Assist and Speed Limit Recognition and Recommendation. The Safety Plus Pack\* offers advanced safety by integrating an Active Blind Spot Monitoring System, Driver Attention Alert, Automatic High-Beam Switching and Extended Headlight Recognition.

### THE ROAD TO AUTONOMY.

With the Driver Assist Plus Pack\*, drive your new PEUGEOT 508 semi-autonomously. Thanks to the radar located in the centre of the front bumper and the camera located at the top of the windshield, the Adaptive Cruise Control with Stop & Go function automatically adjusts the speed of the vehicle to that of the vehicle in front, to maintain a safe and constant distance. It is coupled with a Lane Position Maintenance System, which maintains the driver's chosen position of the car.