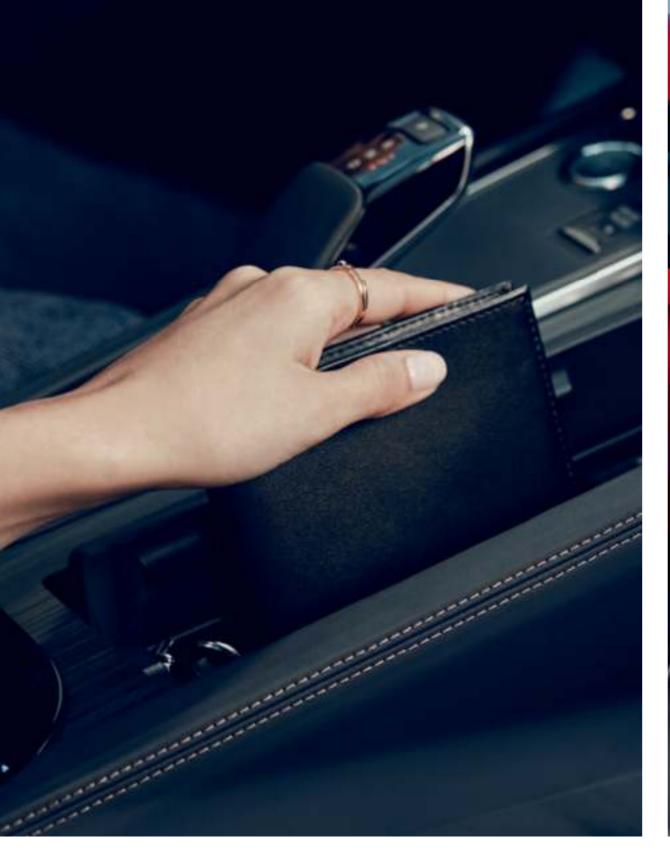

## IT'S THE LITTLE THINGS...

Many thoughtful storage spaces are distributed throughout the cabin to hold items of various sizes, allowing ease of access at all times, including a clever compartment built into the centre arm rest and a hidden compartment, built into the central console.