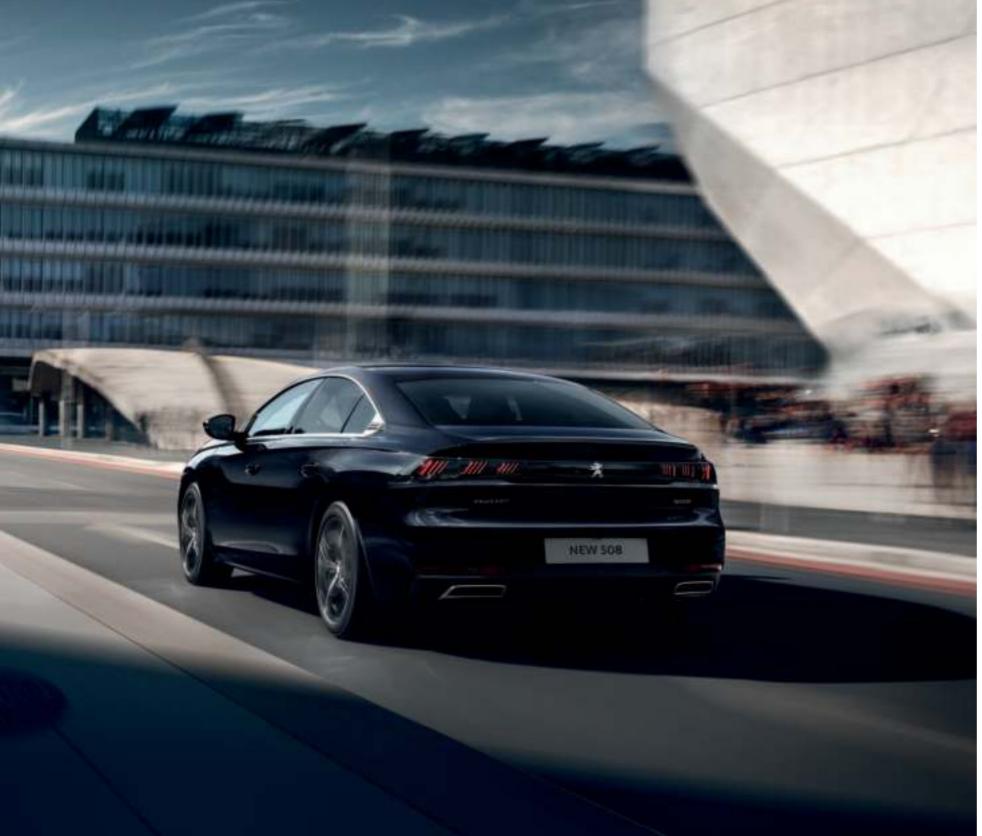

# UNFORGETTABLE.

These lights are illuminated throughout the night and day, with adaptive intensity. Differing in appearance depending on side or full rear view, they are instantly identifiable and a clear signature of the brand.