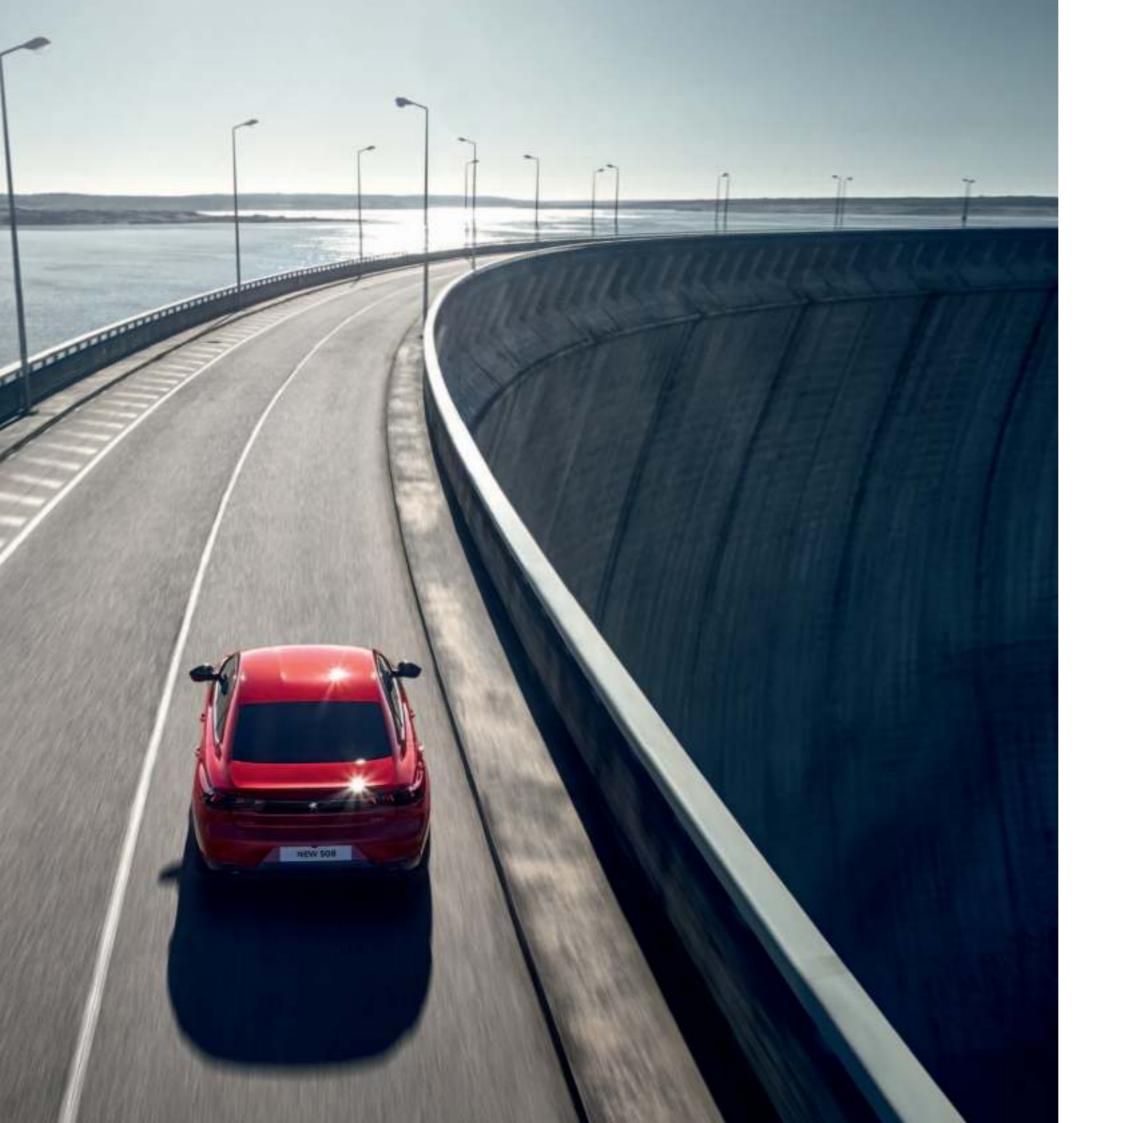

# FEEL THE DRIVE.

The new PEUGEOT 508 benefits from the most advanced road-holding technologies the brand has ever developed.

Precise steering and exemplary handling are enhanced by the Active Suspension Control\*, to intensify the driving pleasure.