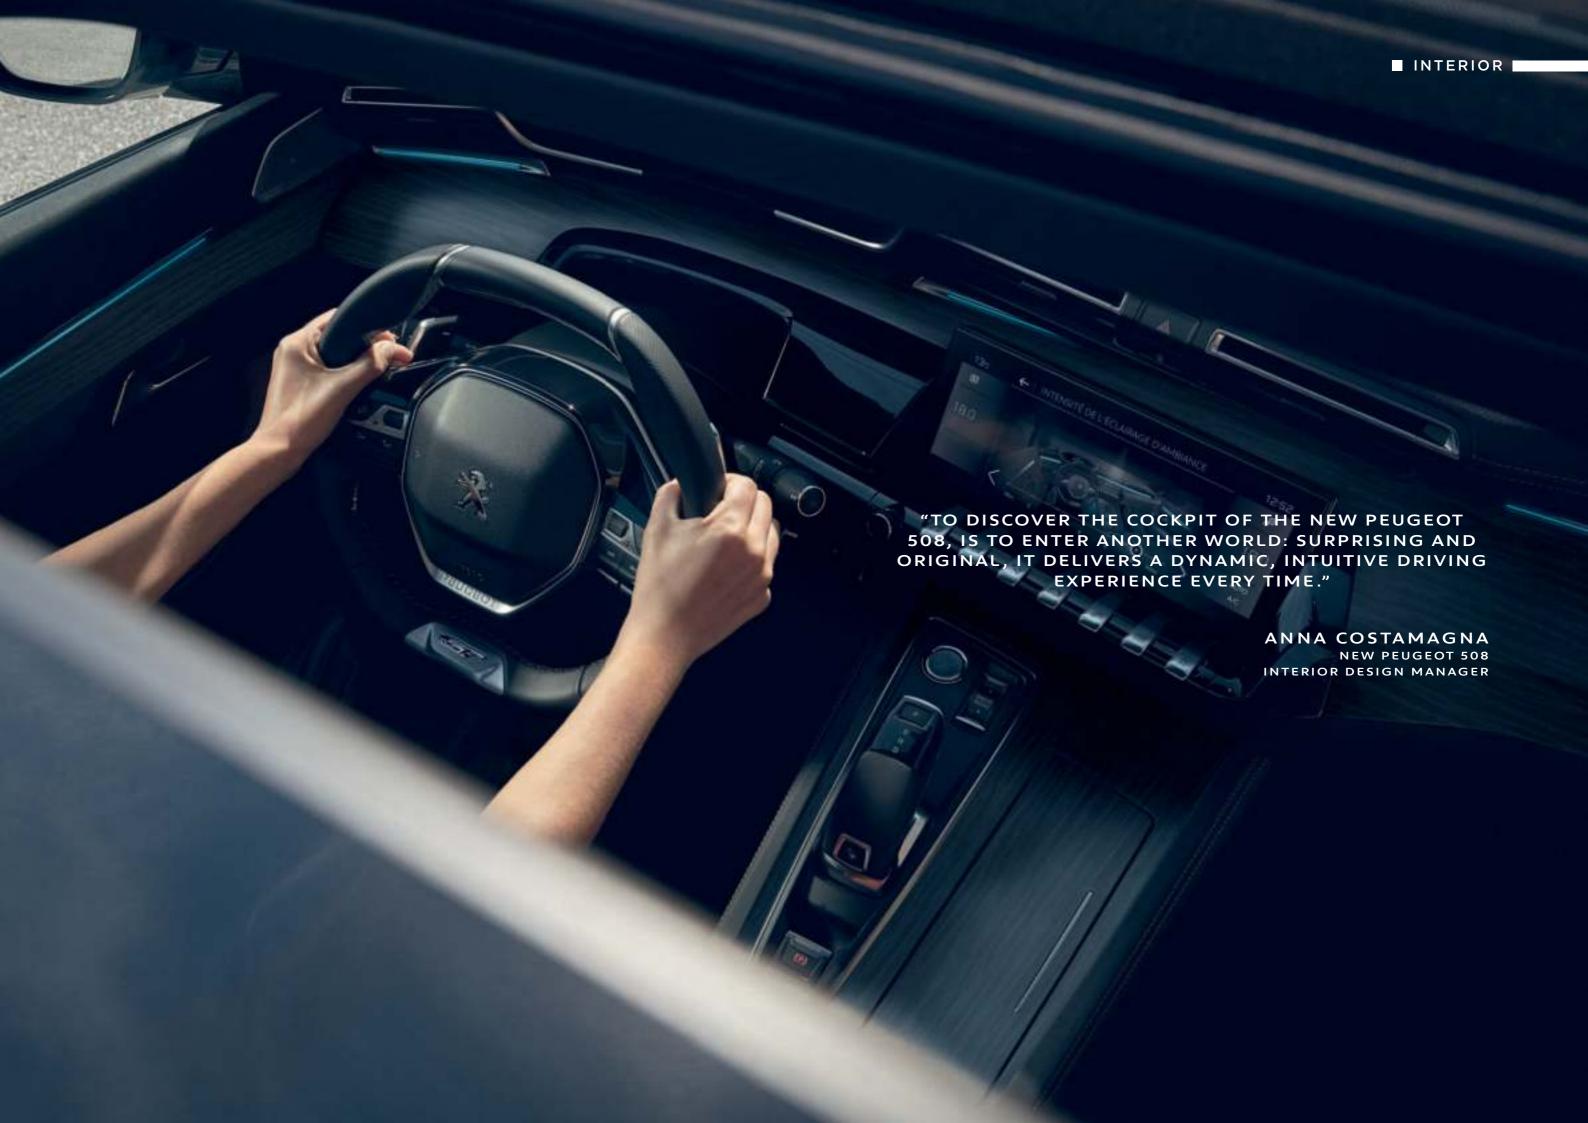

## LATEST GENERATION PEUGEOT I-COCKPIT®.

Take the driver's seat in the new PEUGEOT 508 and enjoy a sensory delight, thanks to the latest generation PEUGEOT i-Cockpit®. The compact steering wheel, configurable head-up digital instrument panel\* and 10" HD capacitive touch screen\* ensure maximum driver control, whilst toggle switches allow easy access to vehicle settings.

#### TIMELESS MODERNITY.

Stylish details abound aboard the new PEUGEOT 508. Every detail of the ultra-modern new 508 has been designed with quality and perfection in mind. No detail has been overlooked. Attention to detail and sumptuous materials\* throughout allow you to luxuriate in comfort and pleasure.

# BEYOND WORDS.

From the minute you step inside, the new PEUGEOT 508 creates a feeling of well-being and luxury. A sensual delight, features such as the frameless rear-view mirror\* hint at an ultra-modern, refined environment.