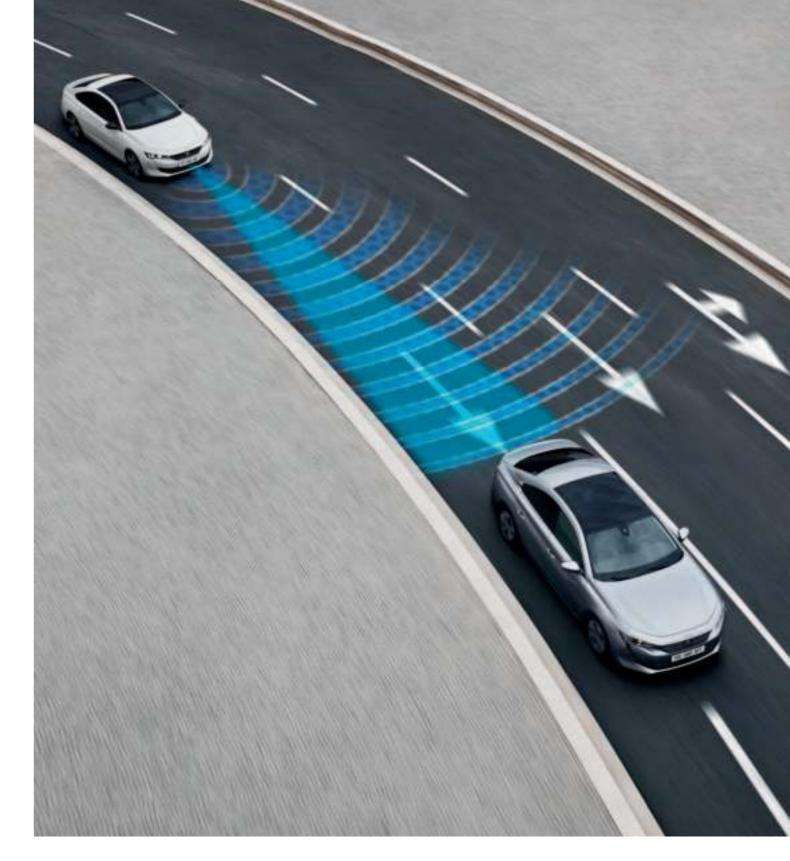

### THE ROAD TO AUTONOMY.

With the Driver Assist Plus Pack\*, drive your new PEUGEOT 508 semi-autonomously. Thanks to the radar located in the centre of the front bumper and the camera located at the top of the windshield, the Adaptive Cruise Control with Stop & Go function automatically adjusts the speed of the vehicle to that of the vehicle in front, to maintain a safe and constant distance. It is coupled with a Lane Position Maintenance System, which maintains the driver's chosen position of the car.