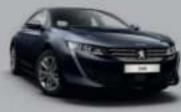

## BOLD ELEGANCE.

Immediately recognisable thanks to its distinctive chrome-chequered grille, framed by full LED head lights\*, the new PEUGEOT 508 embodies the radically modern fastback that doesn't compromise on design. With the famous lion centred on its radiator grill and the 508 logo upon the nose of the bonnet, the new PEUGEOT 508 pays tribute to its acclaimed predecessors, the PEUGEOT 504 and 504 coupé.

## SEE THE LIGHT.

To complement the sharp, sleek design, the new PEUGEOT 508 sports a distinctive lighting signature. Full LED head lights\* (includes static cornering function\*), with automatic high beam assist\* and LED indicators\*, lend themselves to safer driving, day or night.